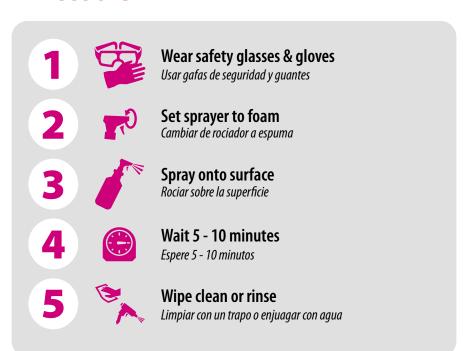

# **Directions**

#### **Applications**

#### Spray and wipe cleaning of:

- > Grease and grime
- > Body oils and soap scum
- > Tough soils requiring prolonged dwell time