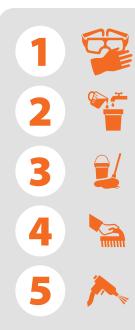

# **Directions**

Wear safety glasses & gloves Usar gafas de seguridad y quantes

Use 3 oz of product per 1 gallon of water Usar 3 oz de producto por 1 galón de agua

Apply solution to surface Aplicar solución a la superficie

Wait 2 - 3 minutes and scrub as needed Espere 2 - 3 minutos y fregar según sea necesario

Rinse thoroughly with clean water Enjuagar con aqua limpia