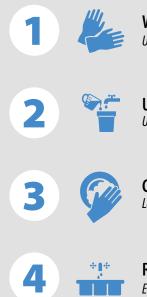

## **Directions**

Wear protective gloves Usar quantes de seguridad

Use 1 oz of product per 6 gallons of water Usar 1 oz de producto por 6 galóns de agua

Rinse with clean water, sanitize, and air dry Enjuaque con aqua limpia, desinfecte y deje secar al aire