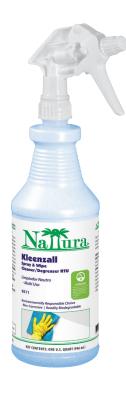

# **Kleenzall** Spray & Wipe Cleaner / Degreaser RTU

# **Description**

Nattura® Kleenzall Spray & Wipe Cleaner/Degreaser RTU is EcoLogo™ Certified to Hard Surface Cleaners, UL 2759. This mild detergent quickly penetrates and loosens light to moderate soils from water washable surfaces. Rinses freely, leaving no film. Contains no nonylphenol ethoxylates, phosphates, EDTA, NTA, or known carcinogens.

# **Packaging**

| 12/1 quart | 951100-12 |
|------------|-----------|
| 6/1 quart  | 951100-86 |