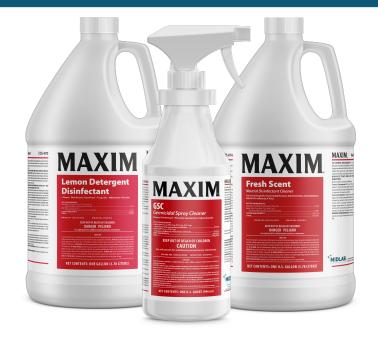

#### **PRODUCTS TO USE**

- See how these Midlab products can help against the Coronavirus! Lemon Detergent Disinfectant
- GSC Germicidal Spray Cleaner
- Neutral Disinfectant Cleaner

visit midlab.com/coronavirus or call 800.467.6294