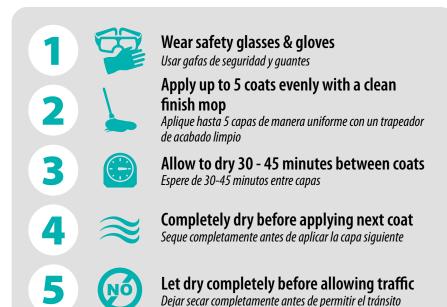

# **Premium Wet Look Floor Finish**

## **Features:**

Balances Price with Performance
Durable, Easy to Maintain, Non-Yellowing
Good Off-the-Mop Gloss

# **Description**

This product is designed for heavy traffic areas such as supermarkets, retail, and institutional settings on all types of resilient flooring. Unique water based urethane emulsion gives a superior wet look gloss with superb detergent resistance and durability.

Contains UFW technology to prevent discoloration and dirt penetration to stay looking clean longer, extending the period between stripping cycles.

## **Directions**





#### **Applications**

### For daily maintenance in:

- > Schools and offices
- > Supermarkets and retail
- > Hospitals and medical centers

### **Specifications**

| Color     | White               |
|-----------|---------------------|
| Fragrance | Characteristic      |
| pH Range  | 8.0 - 8.5           |
| Dilution  | RTU                 |
| Density   | 8.60                |
| Coverage  | 2000 sq. ft. / gal. |

| Packaging    |           |
|--------------|-----------|
| 4/1 gallon   | 152400-41 |
| 5 gallon     | 152400-05 |
| 2/2.5 gallon | 152400-07 |
| 55 gallon    | 152400-55 |